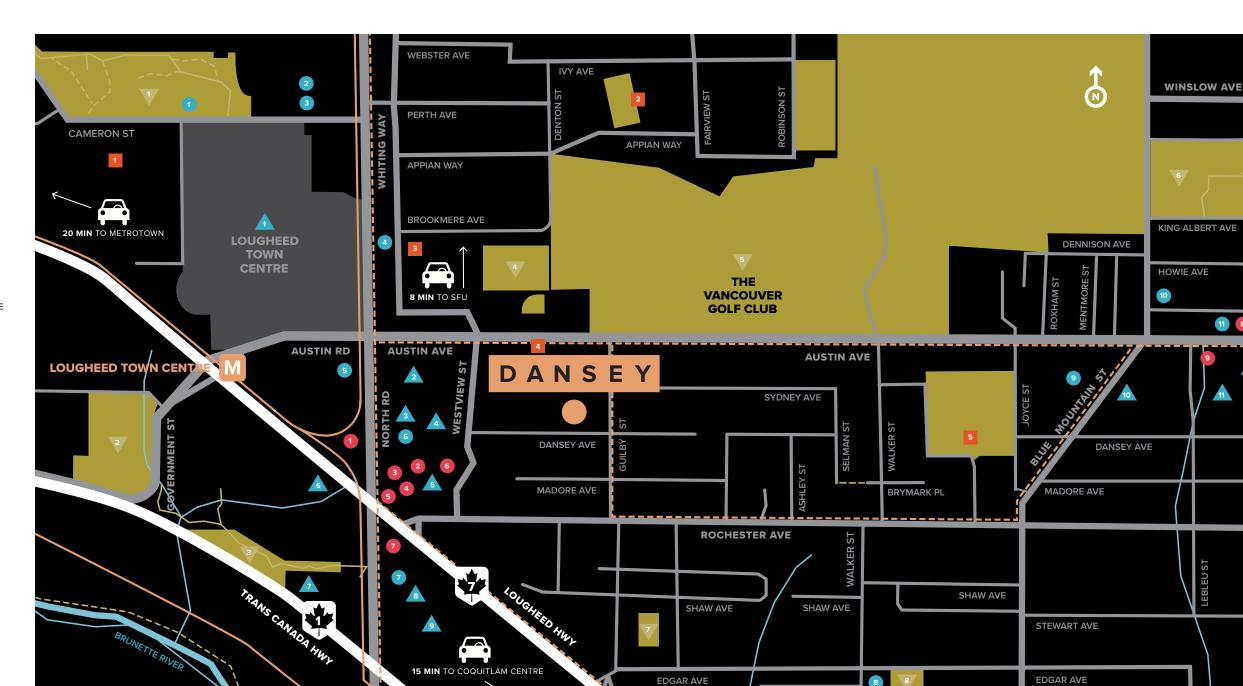

#### **TRANSIT**

\_\_\_\_\_ SKYTRAIN

### **SHOPPING**

- 1 LOUGHEED TOWN CENTRE
- 2 COQUITLAM INDEPENDENT GROCERY
- 3 DANCE BOX
- 4 CARIBOO CENTRE
- 5 LOUGHEED VILLAGE SHOPPING CENTRE
- 6 NORTH ROAD PLAZA
- 7 HANNAM SUPERMARKET
- 8 HANIN VILLAGE
- 9 H MART COQUITLAM
- **10** BLUE MOUNTAIN FLORIST
- 11 RONA COQUITLAM
- **12 CYCLONE TAYLOR SPORTS**
- **13** SAFEWAY AUSTIN HEIGHTS

#### DINING

- 1 WHITE SPOT NORTH ROAD
- 2 THE WILD FIG RESTAURANT & LOUNGE
- 3 HONGDAE KOREAN RESTAURANT
- 4 HQ CHINESE SKILLET
- 5 JOEY COQUITLAM
- 6 HANAMORI SUSHI
- 7 WINGS COQUITLAM
- 8 THE GOLDEN BOOT CAFFÉ ITALIAN
- 9 JOHN B PUB

#### **PARKS & RECREATION**

- 1 CAMERON PARK
- 2 KESWICK PARK
- 3 ROCHESTER WALKWAY
- 4 BROOKMERE PARK
- 5 THE VANCOUVER GOLF CLUB
- 6 BLUE MOUNTAIN PARK
- 7 GUILBY PARK
- 8 BURNS PARK

RIDGEWAY AVE

#### SCHOOLS

- 1 CAMERON ELEMENTARY
- 2 ROY STIBBS ELEMENTARY
- 3 COQUITLAM COLLEGE
- 4 PROPEL MONTESSORI & DAYCARE
- 5 LORD BADEN-POWELL

## COMMUNITY SERVICES

- 1 BURNABY PUBLIC LIBRARY CAMERON BRANCH
- 2 ST. STEPHEN THE MARTYR ANGLICAN CHURCH
- 3 DONGHANG CHURCH
- 4 VANCITY CREDIT UNION
- 5 SCOTIABANK ATM 6 RBC ROYAL BANK

- 7 TD CANADA TRUST
- 8 OUR LADY OF FATIMA PARISH
- 9 BLUE MOUNTAIN BAPTIST CHURCH
- 10 RETURN IT
- 11 LIFELABS MEDICAL LABORATORY SERVICE