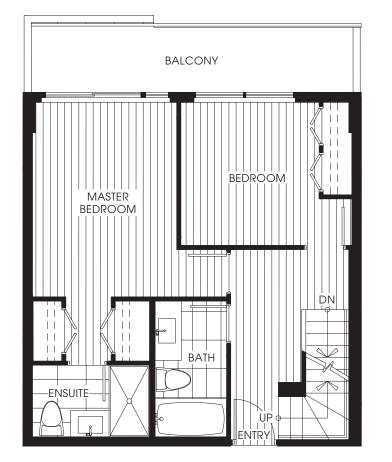

SOUTH TOWER 3 BEDROOM, 2 BATH INDOOR: 995 SF OUTDOOR: 153 SF

This is not an offering for sale. Illustrations are for marketing purposes only and may differ from finished product. The developer reserves the right to change or modify the offer, features, specifications and floorplans without prior notice. E&OE.