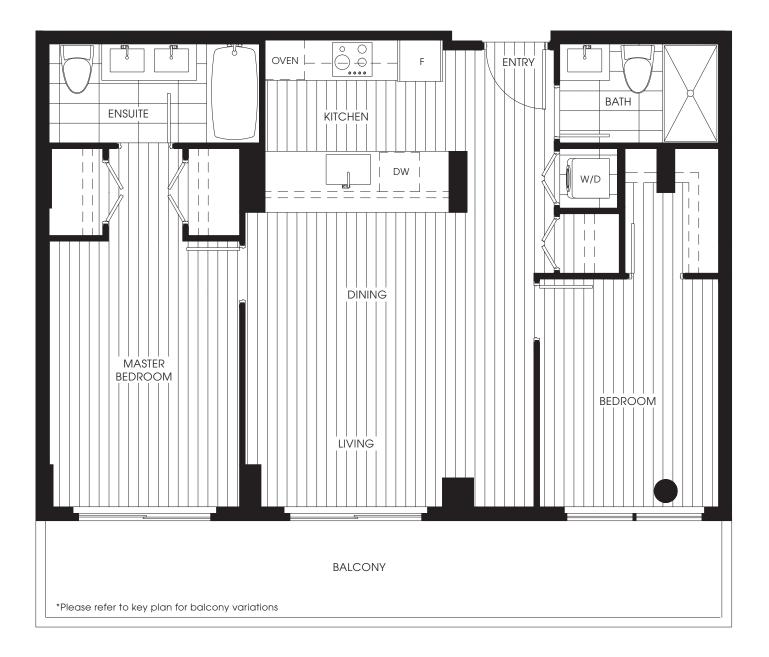

This is not an offering for sale. Illustrations are for marketing purposes only and may differ from finished product. The developer reserves the right to change or modify the offer, features, specifications and floorplans without prior notice. E&OE.



\*Universally accessible home







SOUTH TOWER 2 BEDROOM, 2 BATH INDOOR: 869 SF OUTDOOR: 168 - 173 SF

This is not an offering for sale. Illustrations are for marketing purposes only and may differ from finished product. The developer reserves the right to change or modify the offer, features, specifications and floorplans without prior notice. E&OE.







SOUTH TOWER 3 BEDROOM, 2 BATH INDOOR: 995 SF OUTDOOR: 153 SF



This is not an offering for sale. Illustrations are for marketing purposes only and may differ from finished product.