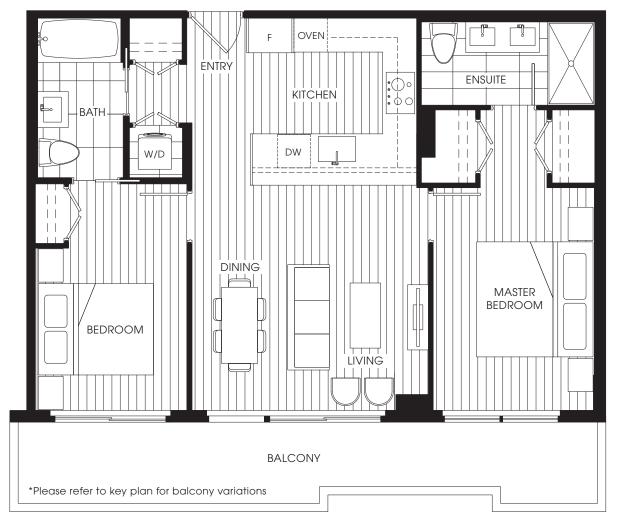

This is not an offering for sale. Illustrations are for marketing purposes only and may differ from finished product. The developer reserves the right to change or modify the offer, features, specifications and floorplans without prior notice. E&OE.



\*Universally accessible home







SOUTH TOWER 2 BEDROOM, 2 BATH INDOOR: 869 SF OUTDOOR: 168 - 173 SF

This is not an offering for sale. Illustrations are for marketing purposes only and may differ from finished product. The developer reserves the right to change or modify the offer, features, specifications and floorplans without prior notice. E&OE.







SOUTH TOWER 3 BEDROOM, 2 BATH INDOOR: 995 SF OUTDOOR: 153 SF



This is not an offering for sale. Illustrations are for marketing purposes only and may differ from finished product. The developer reserves the right to change or modify the offer, features, specifications and floorplans without prior notice. E&OE.



LEVEL 1



LEVEL 2



## PLAN TH

SOUTH TOWER 2 BEDROOM, 2.5 BATH INDOOR: 1,207 SF OUTDOOR: 662 SF





LEVEL 3