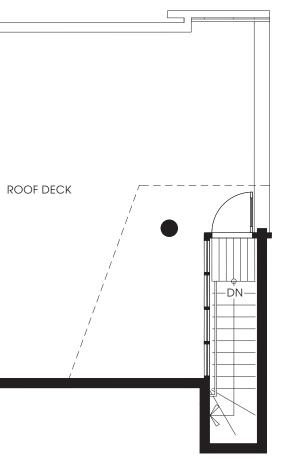

## PLAN TH

SOUTH TOWER 2 BEDROOM, 2.5 BATH INDOOR: 1,207 SF OUTDOOR: 662 SF

LEVEL 3