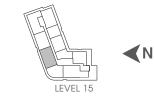

## PLAN TH

SOUTH TOWER 2 BEDROOM, 2.5 BATH INDOOR: 1,207 SF OUTDOOR: 662 SF

LEVEL 3