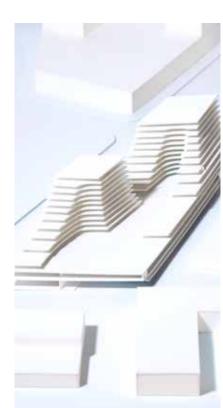

### TOPOGRAPHY & SEDEMENTATION

This project expresses the flow of water through its uniquely layered topographical form. The most prominent expression of this layering is the "sedimentary ribbons," expressed in "cuts" through the structure. These "cuts" transition between horizontal and vertical surfaces in a continuous flow and work to break up the form into coherent parts. The gold trim on the facade are inspired by the gold rush era of the Fraser River.

Early draft model

Line rendering

Rendering detail\*

The cumulative effort of developer and architects unfolded across 3 years of thoughtful planning, through an evolution of several stages of detailed design. After several iterations, our vision was achieved: an iconic architectural form.