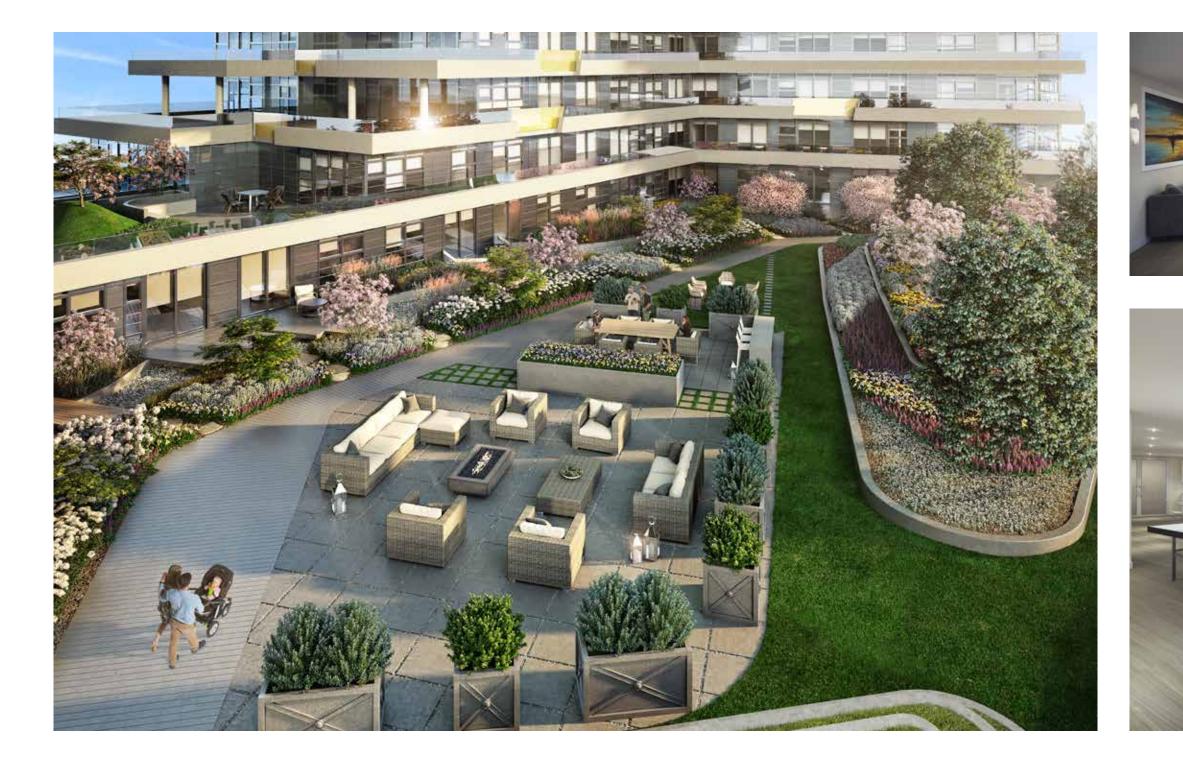

# RELAX AND ENTERTAIN IN STYLE

Enjoy the oasis of amenities designed around the lushly landscaped grounds. A beautiful podium-level garden is accented with a variety of privacy planters, while a lounge area with a central fireplace provides space to spend time together outdoors.

For those special moments and occasions, entertain your family and friends in a stately dining room or enjoy a game of billiards or ping pong.

Add meaningful activity to your life. A piano room and separate music practice room with music stand and chairs are ideal for rehearsal space. Gather for study in a quiet meeting room or screen a film and sing karaoke in the theatre room. There is also a welcoming guest suite to comfortably accommodate visiting friends and family members.