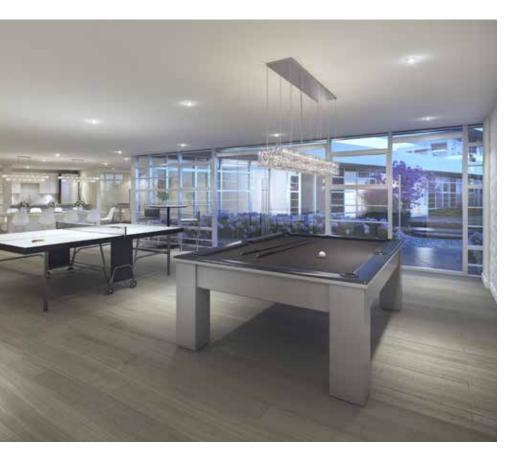

For those special moments and occasions, entertain your family and friends in a stately dining room or enjoy a game of billiards or ping pong.

Add meaningful activity to your life. A piano room and separate music practice room with music stand and chairs are ideal for rehearsal space. Gather for study in a quiet meeting room or screen a film and sing karaoke in the theatre room. There is also a welcoming guest suite to comfortably accommodate visiting friends and family members.