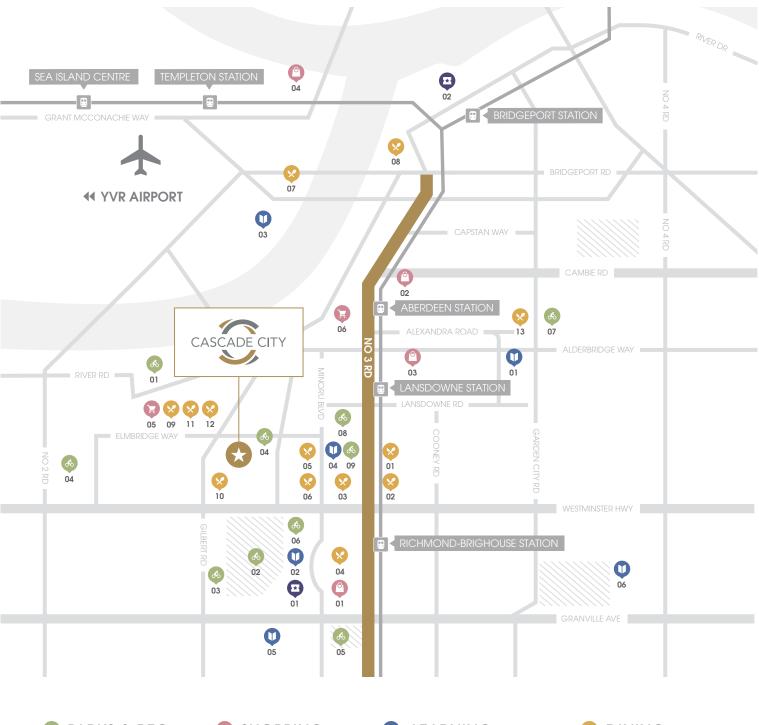

### URBAN AMENITIES ALL AROUND YOU

2. Minoru Park

5. Brighouse Park

6. Richmond Lawn

Bowling Club

8. Richmond Pro

9. City Centre

7. Oxygen Yoga & Fitness

Badminton Centre

#### 1. Olympic Oval

- 3. Richmond Tennis Club 4. McArthurGlen 4. Steve Nash Fitness World

  - Designer Outlet
  - 5. T&T Supermarket 6. Superstore

  - 1. Richmond Art Gallery 2. River Rock Casino Resort
- Community Centre

#### SHOPPING

- 1. CF Richmond Centre
- 2. Aberdeen Centre
- 3. Lansdowne Centre

#### ENTERTAINMENT

#### ● LEARNING

- 1. Kwantlen Polytechnic University
- 2. Richmond Public Library
- 3. BCIT Aerospace Campus
- 4. Trinity Western University
- 5. Richmond Secondary School
- 6. Henry Anderson Elementary

#### DINING

- 1. Cactus Club Cafe
- 2. Dinesty Dumpling House
- 3. Empire Seafood Restaurant
- 4. Kirin Restaurant
- 5. L'Opera Patisserie
- 6. American Grille
- 7. Pier 73 Restaurant
- 8. Richmond Night Market
- 9. Tea Monarch
- 10. Carver's Steakhouse
- 11. Copa Café
- 12. Fortune Terrace
- 13. Restaurants on Alexandra Rd

# A DIVERSE NEIGHBOURHOOD

Immerse yourself in a vibrant city lifestyle. Your home at Cascade City is surrounded by a vast array of restaurants and bars. Shops and services are in abundance at Richmond Centre, Aberdeen Centre, and McArthurGlen Designer Outlet. It's easy to navigate to downtown Vancouver with the nearby Canada Line or explore the world via YVR Airport, simply a short drive away.

Connect with your community and achieve a balanced lifestyle. Stay active at Richmond Olympic Oval or on the neighbourhood tennis courts at Minoru Park. Savour the views on a bike ride or walk along Richmond's scenic Dyke Trail. It's all at your fingertips at Cascade City.