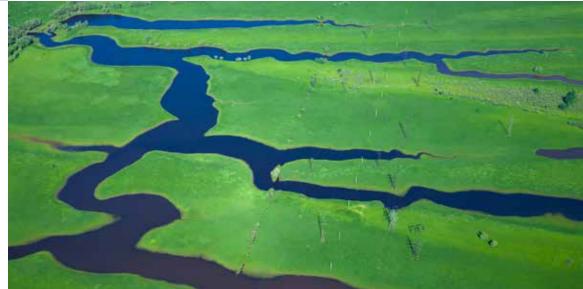

### THE NATURAL COURSE OF ARCHITECTURE

The fluid nature of Cascade City's architecture is inspired by the dynamic movements of the Fraser River. Simulating a geography shaped by the water, the vertical structure is layered to resemble the rhythmic topography of the river. This architectural flow creates an expression that beautifully replicates two contrasting qualities of nature – tranquility and strength.

### TOPOGRAPHY & SEDEMENTATION

This project expresses the flow of water through its uniquely layered topographical form. The most prominent expression of this layering is the "sedimentary ribbons," expressed in "cuts" through the structure. These "cuts" transition between horizontal and vertical surfaces in a continuous flow and work to break up the form into coherent parts. The gold trim on the facade are inspired by the gold rush era of the Fraser River.