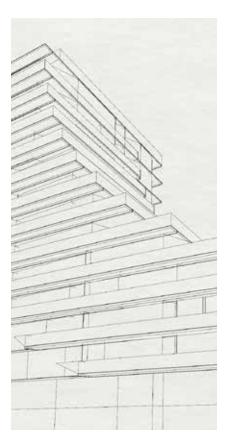

### TOPOGRAPHY & SEDEMENTATION

This project expresses the flow of water through its uniquely layered topographical form. The most prominent expression of this layering is the "sedimentary ribbons," expressed in "cuts" through the structure. These "cuts" transition between horizontal and vertical surfaces in a continuous flow and work to break up the form into coherent parts. The gold trim on the facade are inspired by the gold rush era of the Fraser River.

Early draft model

Line rendering

Rendering detail\*

The cumulative effort of developer and architects unfolded across 3 years of thoughtful planning, through an evolution of several stages of detailed design. After several iterations, our vision was achieved: an iconic architectural form.