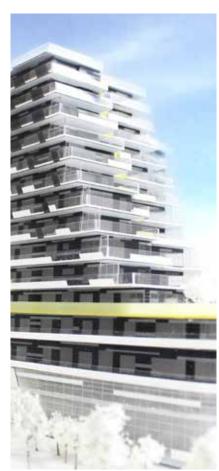

### THE NATURAL COURSE OF ARCHITECTURE

The fluid nature of Cascade City's architecture is inspired by the dynamic movements of the Fraser River. Simulating a geography shaped by the water, the vertical structure is layered to resemble the rhythmic topography of the river. This architectural flow creates an expression that beautifully replicates two contrasting qualities of nature – tranquility and strength.

### TOPOGRAPHY & SEDEMENTATION

This project expresses the flow of water through its uniquely layered topographical form. The most prominent expression of this layering is the "sedimentary ribbons," expressed in "cuts" through the structure. These "cuts" transition between horizontal and vertical surfaces in a continuous flow and work to break up the form into coherent parts. The gold trim on the facade are inspired by the gold rush era of the Fraser River.