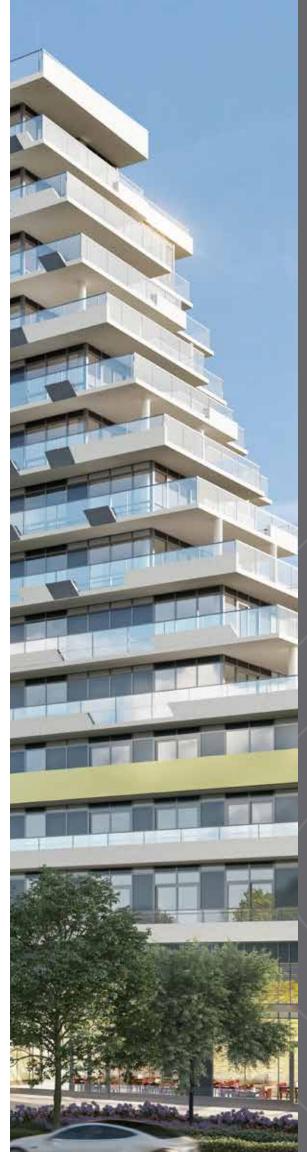

### THE NATURAL COURSE OF ARCHITECTURE

The fluid nature of Cascade City's architecture is inspired by the dynamic movements of the Fraser River. Simulating a geography shaped by the water, the vertical structure is layered to resemble the rhythmic topography of the river. This architectural flow creates an expression that beautifully replicates two contrasting qualities of nature – tranquility and strength.

### TOPOGRAPHY & SEDEMENTATION

This project expresses the flow of water through its uniquely layered topographical form. The most prominent expression of this layering is the "sedimentary ribbons," expressed in "cuts" through the structure. These "cuts" transition between horizontal and vertical surfaces in a continuous flow and work to break up the form into coherent parts. The gold trim on the facade are inspired by the gold rush era of the Fraser River.

### BEGIN WITH A GRAND ARRIVAL

Experience a familiar sense of welcome as you approach the modern architectural form you will call home.