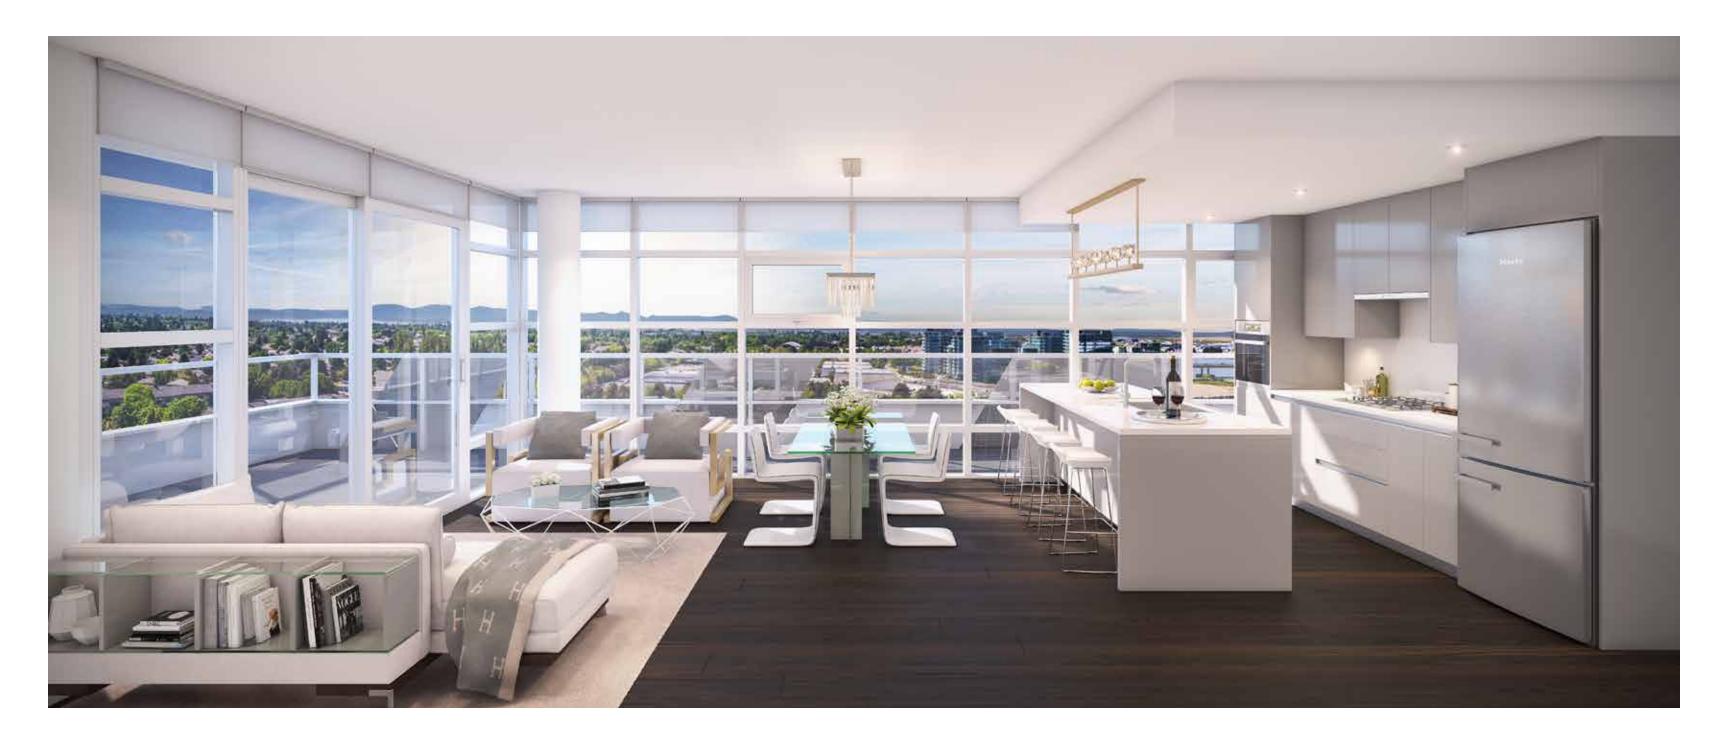

### SEAMLESS INDOOR AND OUTDOOR LIVING

Light extends throughout living areas to enhance the spacious and airy feeling. Innovative shallow suites are incorporated into the design to accommodate more windows, brightening every space and accentuating the view. Generously proportioned outdoor spaces expand the living area by up to 2,200 square feet, adding more illumination and openness to each home.

# THE HARMONIOUS FLOW OF SPACE

The concept of luxury and functionality flows from one space to another with effortless continuity. Carefully considered finishes, including engineered oak hardwood flooring, elevate and add depth to the aesthetic. Select from a light or dark scheme to align kitchens and bathrooms to your tastes.

Upscale Miele appliances and Grohe faucets make day-to-day living effortless, while open layouts invite socializing in your contemporary kitchen. High-gloss, flat-panel, Italian cabinetry by Aster Cucine brings the space together with elegant and modern design.