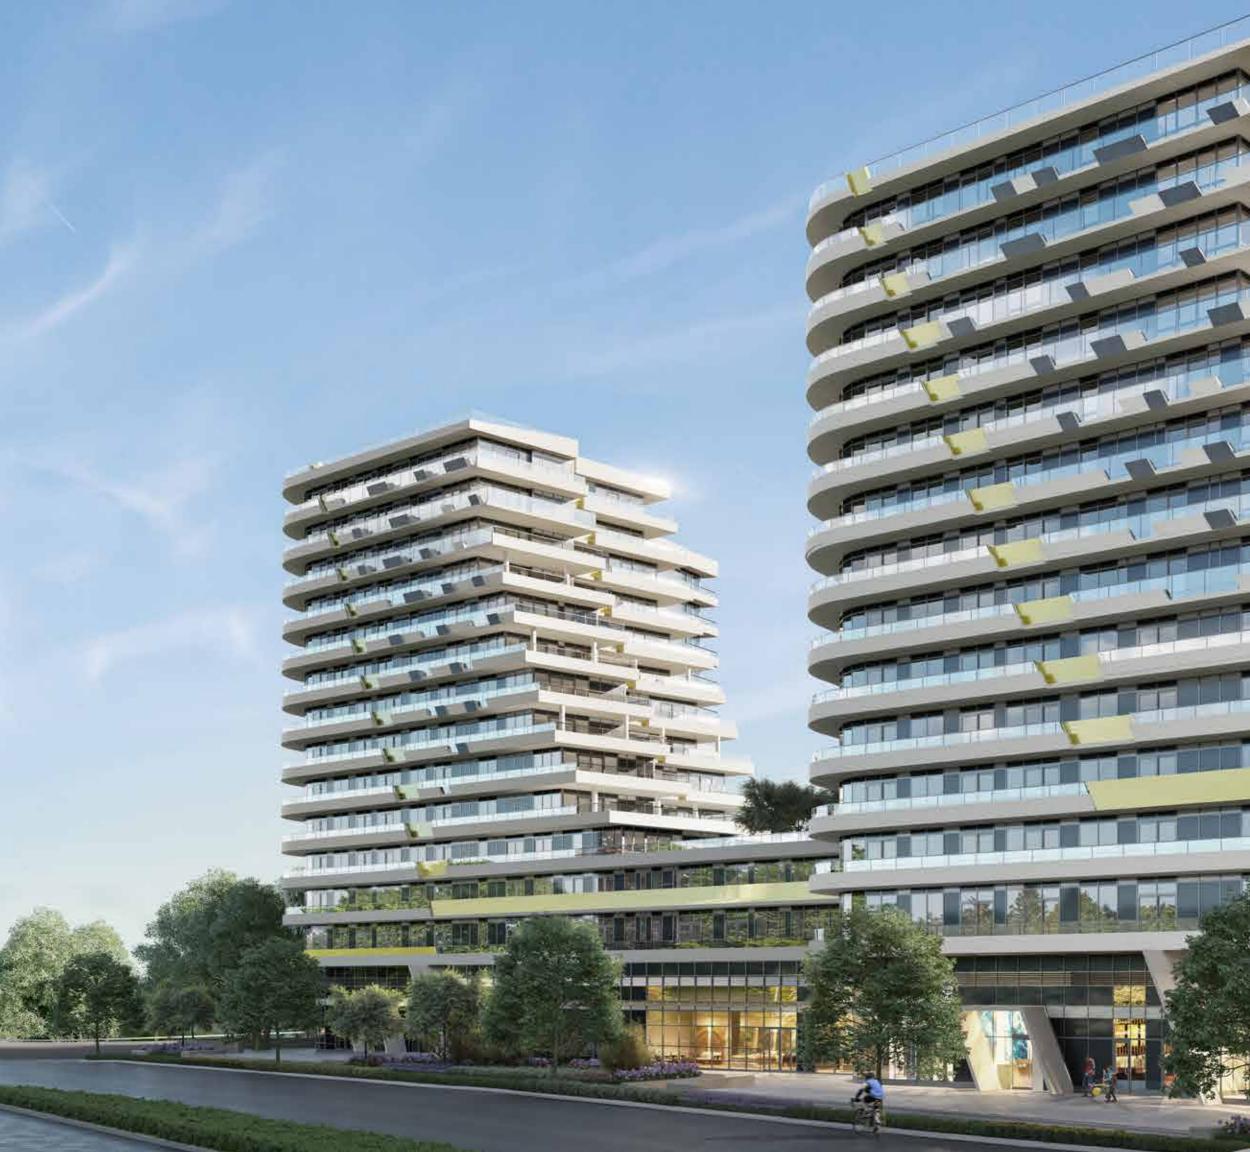

# THE SIGNIFICANCE OF BUILDING A LANDMARK

The modern architectural form of Cascade City is influenced by the stunning landscape of the West Coast. Innovation is honoured throughout the building by using only materials of the highest quality, combined with an extensive arrangement of trees and plants lining the street below. These design considerations come together to create something truly special – an architectural statement in the City of Richmond.

#### ONE ICONIC LANDMARK; ENDLESS POSSIBILITES

Cascade City will change the Richmond skyline, introducing iconic architecture like nothing else in this city.

### THE NATURAL COURSE OF ARCHITECTURE

The fluid nature of Cascade City's architecture is inspired by the dynamic movements of the Fraser River. Simulating a geography shaped by the water, the vertical structure is layered to resemble the rhythmic topography of the river. This architectural flow creates an expression that beautifully replicates two contrasting qualities of nature – tranquility and strength.

### TOPOGRAPHY & SEDEMENTATION

This project expresses the flow of water through its uniquely layered topographical form. The most prominent expression of this layering is the "sedimentary ribbons," expressed in "cuts" through the structure. These "cuts" transition between horizontal and vertical surfaces in a continuous flow and work to break up the form into coherent parts. The gold trim on the facade are inspired by the gold rush era of the Fraser River.