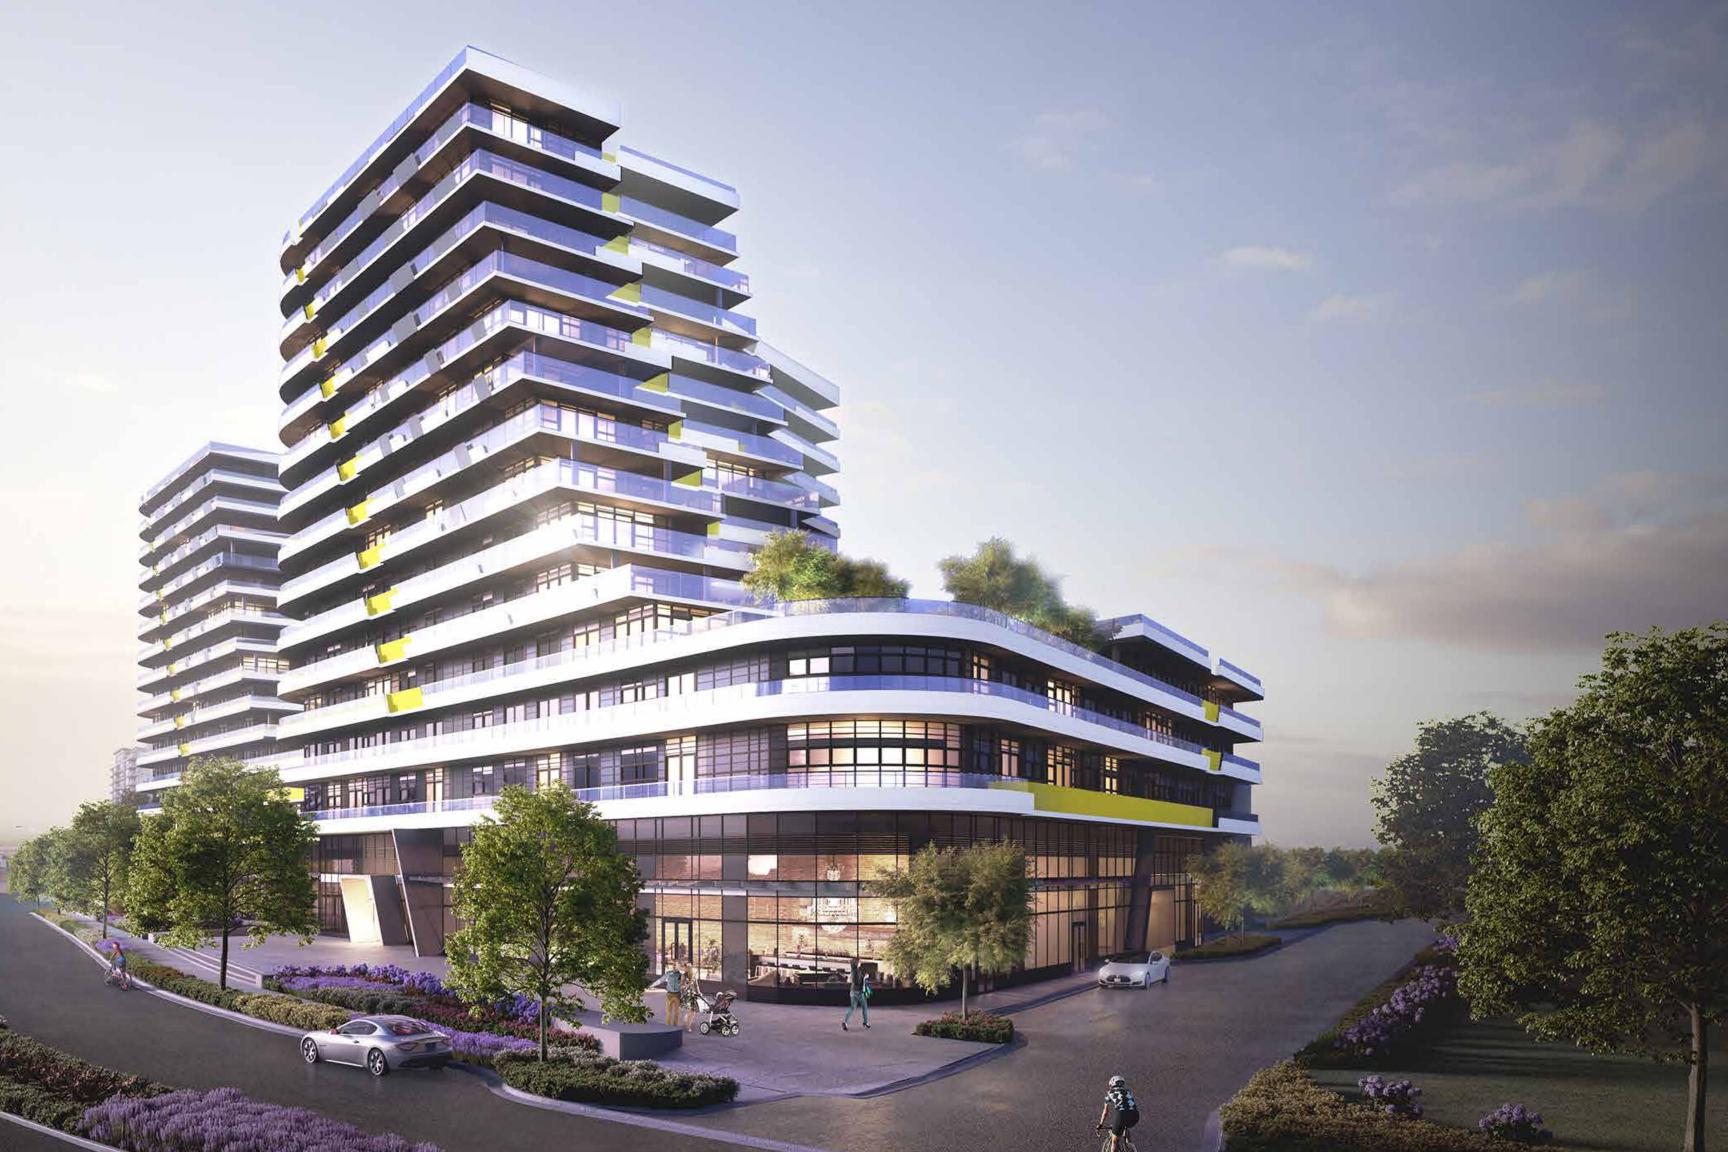

# THE SIGNIFICANCE OF BUILDING A LANDMARK

The modern architectural form of Cascade City is influenced by the stunning landscape of the West Coast. Innovation is honoured throughout the building by using only materials of the highest quality, combined with an extensive arrangement of trees and plants lining the street below. These design considerations come together to create something truly special – an architectural statement in the City of Richmond.

#### ONE ICONIC LANDMARK; ENDLESS POSSIBILITES

Cascade City will change the Richmond skyline, introducing iconic architecture like nothing else in this city.

### THE NATURAL COURSE OF ARCHITECTURE

The fluid nature of Cascade City's architecture is inspired by the dynamic movements of the Fraser River. Simulating a geography shaped by the water, the vertical structure is layered to resemble the rhythmic topography of the river. This architectural flow creates an expression that beautifully replicates two contrasting qualities of nature – tranquility and strength.

### TOPOGRAPHY & SEDEMENTATION

This project expresses the flow of water through its uniquely layered topographical form. The most prominent expression of this layering is the "sedimentary ribbons," expressed in "cuts" through the structure. These "cuts" transition between horizontal and vertical surfaces in a continuous flow and work to break up the form into coherent parts. The gold trim on the facade are inspired by the gold rush era of the Fraser River.