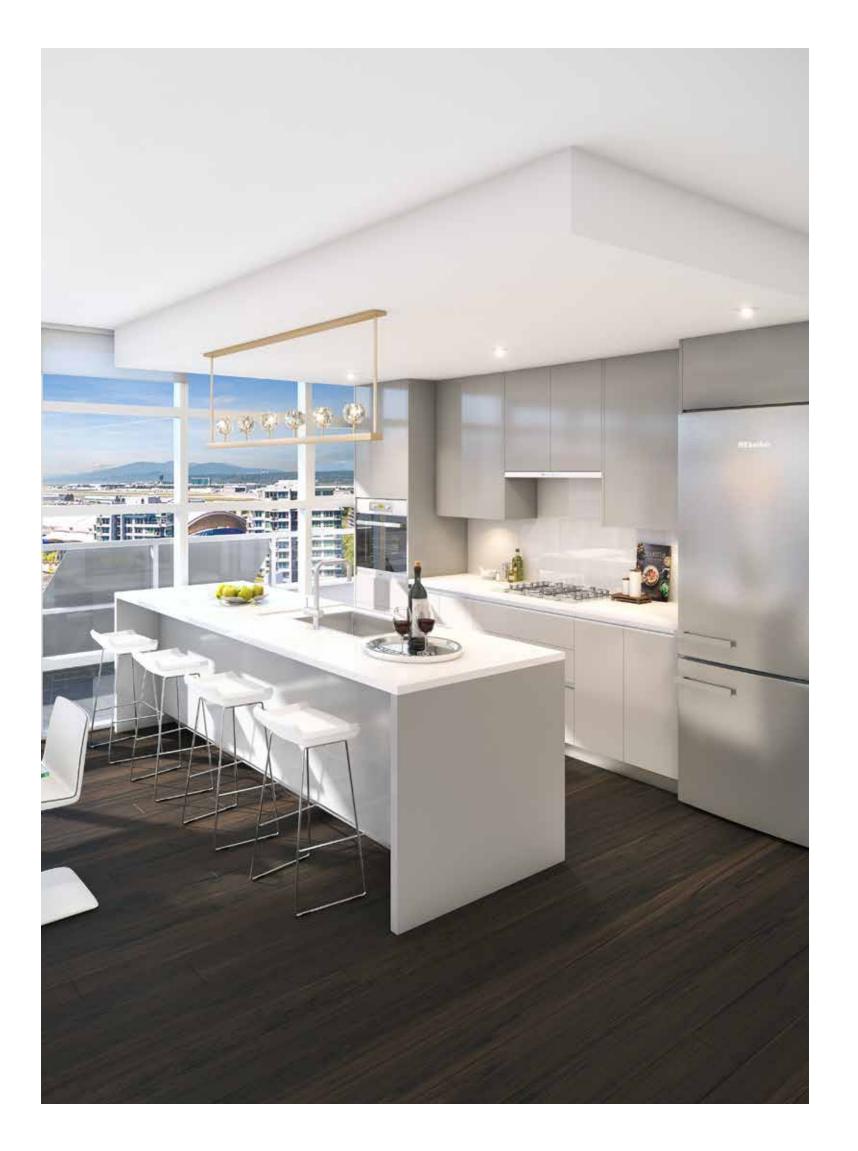

# THE HARMONIOUS FLOW OF SPACE

The concept of luxury and functionality flows from one space to another with effortless continuity. Carefully considered finishes, including engineered oak hardwood flooring, elevate and add depth to the aesthetic. Select from a light or dark scheme to align kitchens and bathrooms to your tastes.

Upscale Miele appliances and Grohe faucets make day-to-day living effortless, while open layouts invite socializing in your contemporary kitchen. High-gloss, flat-panel, Italian cabinetry by Aster Cucine brings the space together with elegant and modern design.