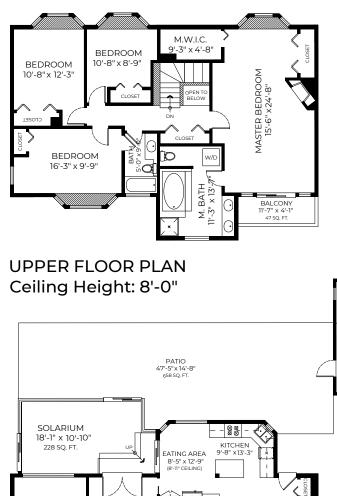

## 7920 Reigate Road, Burnaby, BC

Ĵ NORKSHOP 6'-5" x 16'-9' 127 SQ. FT.

| Total:       | 4109 SQ. FT. |
|--------------|--------------|
| Lower Floor: | 1120 SQ. FT. |
| Main Floor:  | 1708 SQ. FT. |
| Upper Floor: | 1281 SQ. FT. |

| Upper Balcony: | 47 SQ. FT.  |
|----------------|-------------|
| Main Balcony:  | 69 SQ. FT.  |
| Solarium:      | 228 SQ. FT. |
| Patio:         | 658 SQ. FT. |
| Workshop:      | 127 SQ. FT. |
| Garage:        | 472 SQ. FT. |
| Crawl Space:   | 189 SQ. FT. |

LIVING ROOM

21'-7" x 22'-8" (9'-11" CEILING)

MAIN FLOOR PLAN

Ceiling Height: 8'-10"

THE FLOOR PLAN ILL USTRATION IS NOT SUITABLE FOR CONSTRUCTION/ARCHRITECTRUAL PURPOSES. MEASUREMENTS ARE APPROXIMATE AND MAY NOT BE TO SCALE. E&O INSURED