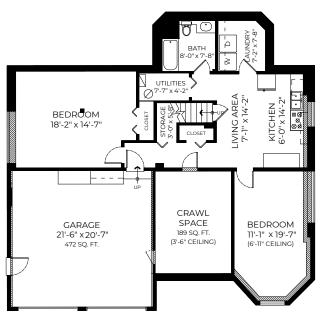

## 7920 Reigate Road, Burnaby, BC

Ĵ NORKSHOP 6'-5" x 16'-9' 127 SQ. FT.

| Total:       | 4109 SQ. FT. |
|--------------|--------------|
| Lower Floor: | 1120 SQ. FT. |
| Main Floor:  | 1708 SQ. FT. |
| Upper Floor: | 1281 SQ. FT. |

| Upper Balcony: | 47 SQ. FT.  |
|----------------|-------------|
| Main Balcony:  | 69 SQ. FT.  |
| Solarium:      | 228 SQ. FT. |
| Patio:         | 658 SQ. FT. |
| Workshop:      | 127 SQ. FT. |
| Garage:        | 472 SQ. FT. |
| Crawl Space:   | 189 SQ. FT. |

LOWER FLOOR PLAN Ceiling Height: 8'-0"

**Bob Zhong** 

BEDROOM

10'-11" x 15'-3"

CLOSET

DINING ROOM

10'-4" x 15'-3'

安