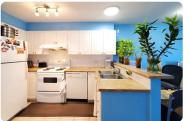

Floor Dimensions **Living Room** Main 12' x 10' 8' x 8' **Dining Room** 10' x 6' Kitchen 11' x 11' Master Bedroom Bedroom Den 6' x 6'

Finished Floor: **826 sq. ft.** 

Floor

Main

Main

99

Locker: No

Style of Home: Inside Unit Construction: Frame - Wood

# of Kitchens: 1

Fireplace Fuel: Gas - Natural **Electric, Natural Gas** Fuel/Heating:

Outdoor Area: Balcony(s) Type of Roof: Tar & Gravel Total Parking: 1 Covered Parking: 1 Parking Access: Rear

Bath

Tot Units in Strata: