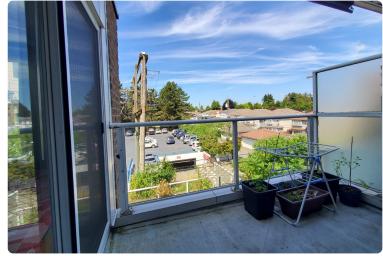

# of Kitchens: 1

Fireplace Fuel: Gas - Natural **Electric, Natural Gas** Fuel/Heating:

Outdoor Area: Balcony(s) Type of Roof: Tar & Gravel Total Parking: 1 Covered Parking: 1 Parking Access: Rear

Bath

Tot Units in Strata:

Bylaws Restrictions: Pets Allowed w/Rest., Rentals Allwd w/Restrctns # or % of Rentals Allowed: 10# # of Pets: 1

Cats: Yes Dogs: Yes Short Term(<1yr)Rnt/Lse Alwd?: No

Welcome to Chez Victoria located in a PRIME location in the heart of a community with banks, schools, restaurants, local amenities, all within walking distance. This well maintained unit has functional layout provides a spacious feel to the two bedroom, two bathroom unit with bonus in suite storage. Facing quiet side (back) of building.