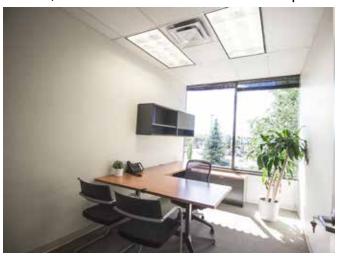

## **Specifications**

| Suite           | 140                                                      |
|-----------------|----------------------------------------------------------|
| Area            | 4404 SF                                                  |
| Available       | Immediately                                              |
| Term Expiry     | February 28, 2023                                        |
| Basic Rent      | \$14/SF/Year                                             |
| Additional Rent | \$14.11 (2018 est.)                                      |
| Description     | Improved with multiple office, meeting room and kitchen. |