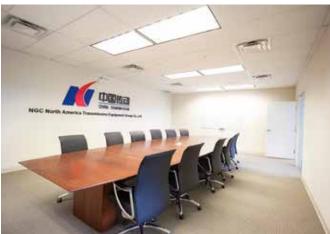

## **Specifications**

| Suite           | 140                                                      |
|-----------------|----------------------------------------------------------|
| Area            | 4404 SF                                                  |
| Available       | Immediately                                              |
| Term Expiry     | February 28, 2023                                        |
| Basic Rent      | \$14/SF/Year                                             |
| Additional Rent | \$14.11 (2018 est.)                                      |
| Description     | Improved with multiple office, meeting room and kitchen. |