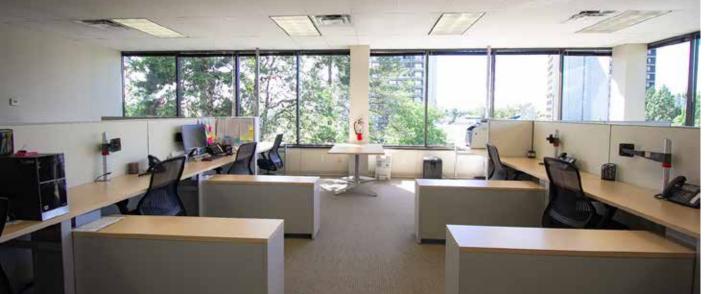

## **Specifications**

| Suite           | 140                                                      |
|-----------------|----------------------------------------------------------|
| Area            | 4404 SF                                                  |
| Available       | Immediately                                              |
| Term Expiry     | February 28, 2023                                        |
| Basic Rent      | \$14/SF/Year                                             |
| Additional Rent | \$14.11 (2018 est.)                                      |
| Description     | Improved with multiple office, meeting room and kitchen. |