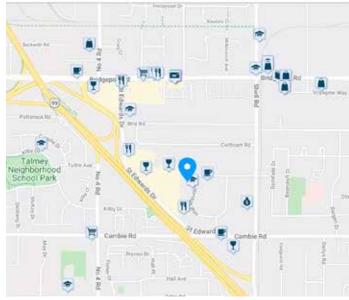

The Property is ideally located in Richmond's premier business park, Airport Executive Park (AEP), at the corner of Cambie Road and Shell Road, less than one block from the highway 99 on-ramp. The park benefits from a multitude of amenities in the immediate area, including numerous restaurants, hotels, shopping centres, financial institutions and transit stops.