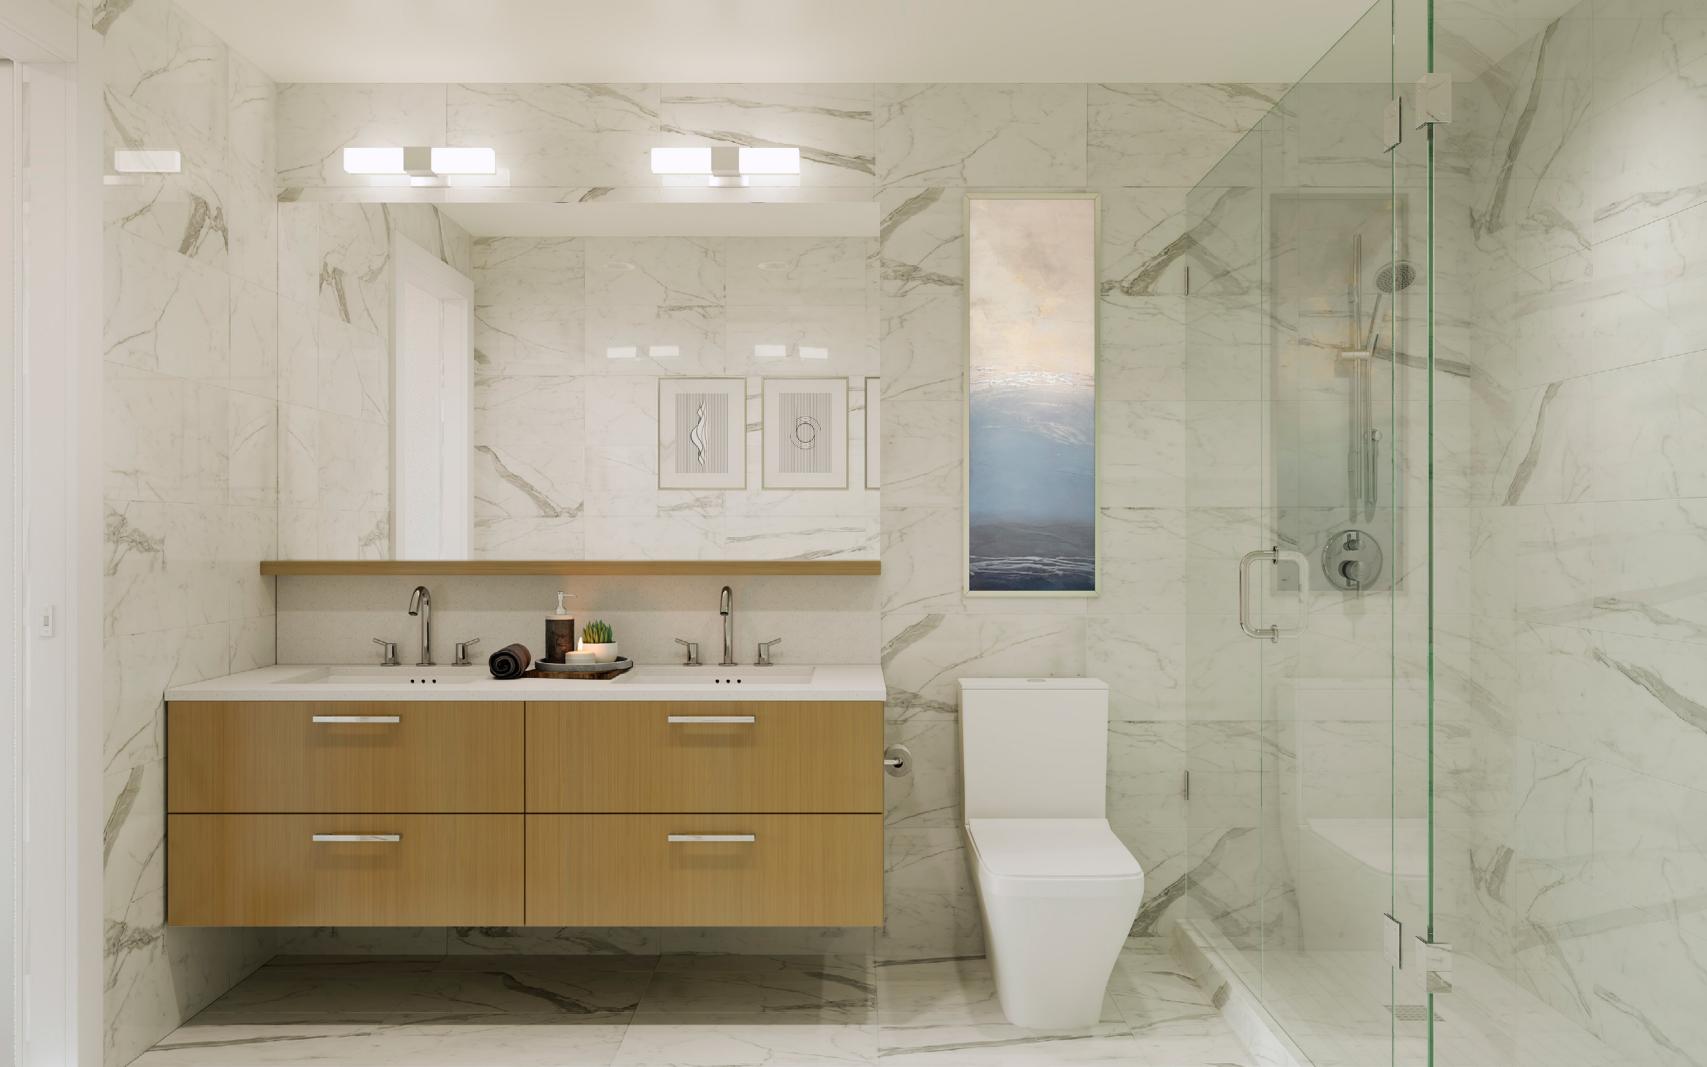

#### LUXURIOUS BATHROOMS

- Modern flat panel wood-veneer cabinetry with European chrome cabinet pulls comes in your choice of Light or Dark
- Engineered stone polished white quartz vanity countertops and backsplash create clean, contemporary lines
- Floor-to-ceiling, large marble-style porcelain tiles evoke spa-like luxury
- Unwind and relax in your oversized deep soaker tub
- Hansgrohe faucets and showerhead in polished chrome
- Efficient two-piece toilet by Duravit
- Master ensuite features:
  - Glazed marble-style porcelain tile in shower
  - Frameless glass shower
  - Double vanity sink<sup>†</sup>
- †Single in townhomes