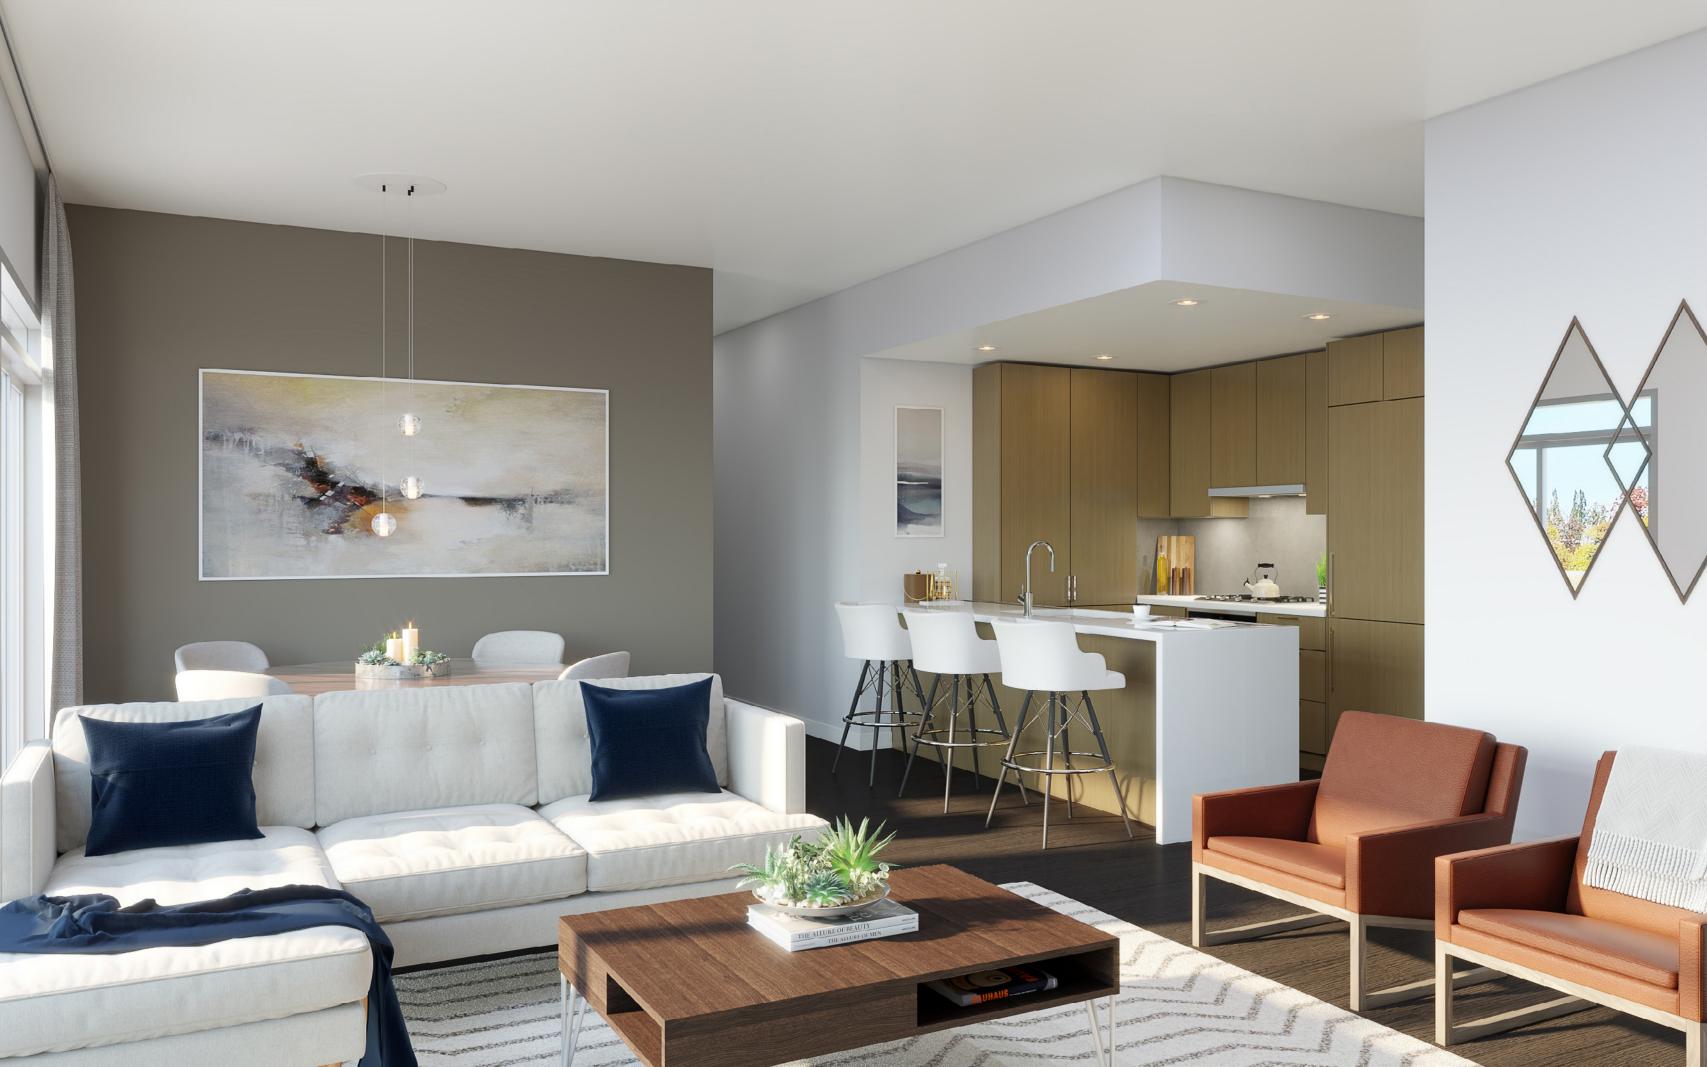

#### **EXCELLENCE IN DESIGN**

- Homes intelligently designed to be intuitive and inviting, creating space that is functional and stylish
- Elegant interiors curated by Portico Design Group in your choice of two colour palettes
- Engineered hardwood flooring brings natural warmth to the main living area and bedrooms; carpeting option available in bedrooms
- Overheight ceilings and expansive windows create a spacious and airy ambience allowing natural light to flow in
- Roller shades on windows offer privacy with a sleek finish that is simple to maintain
- 24" Blomberg front load washer and dryer with ventless heat pump technology

#### KITCHENS THAT SIZZLE

- Modern flat panel wood-veneer cabinetry with European chrome cabinet pulls comes in your choice of Light or Dark
- Prep with finesse on engineered stone polished white 1 ¼" quartz countertops
- Marble-style porcelain backsplash offers timeless style with contemporary appeal; polished limestone and natural marble options available
- Oliveri stainless steel double sink with Hansgrohe high-arc pull down spray faucet
- Full-size stainless steel Panasonic microwave with trim kit
- Premium Miele stainless steel appliance package including:
- 30" fully integrated Energy Star refrigerator with bottom mount freezer\*†
- 30" convection oven\*
- 30" gas cooktop with cast iron grates, wok burner, and hood fan\*
- 24" fully integrated Energy Star full size dishwasher
- \*24" in A/B/B2 plans
- †36" in townhomes