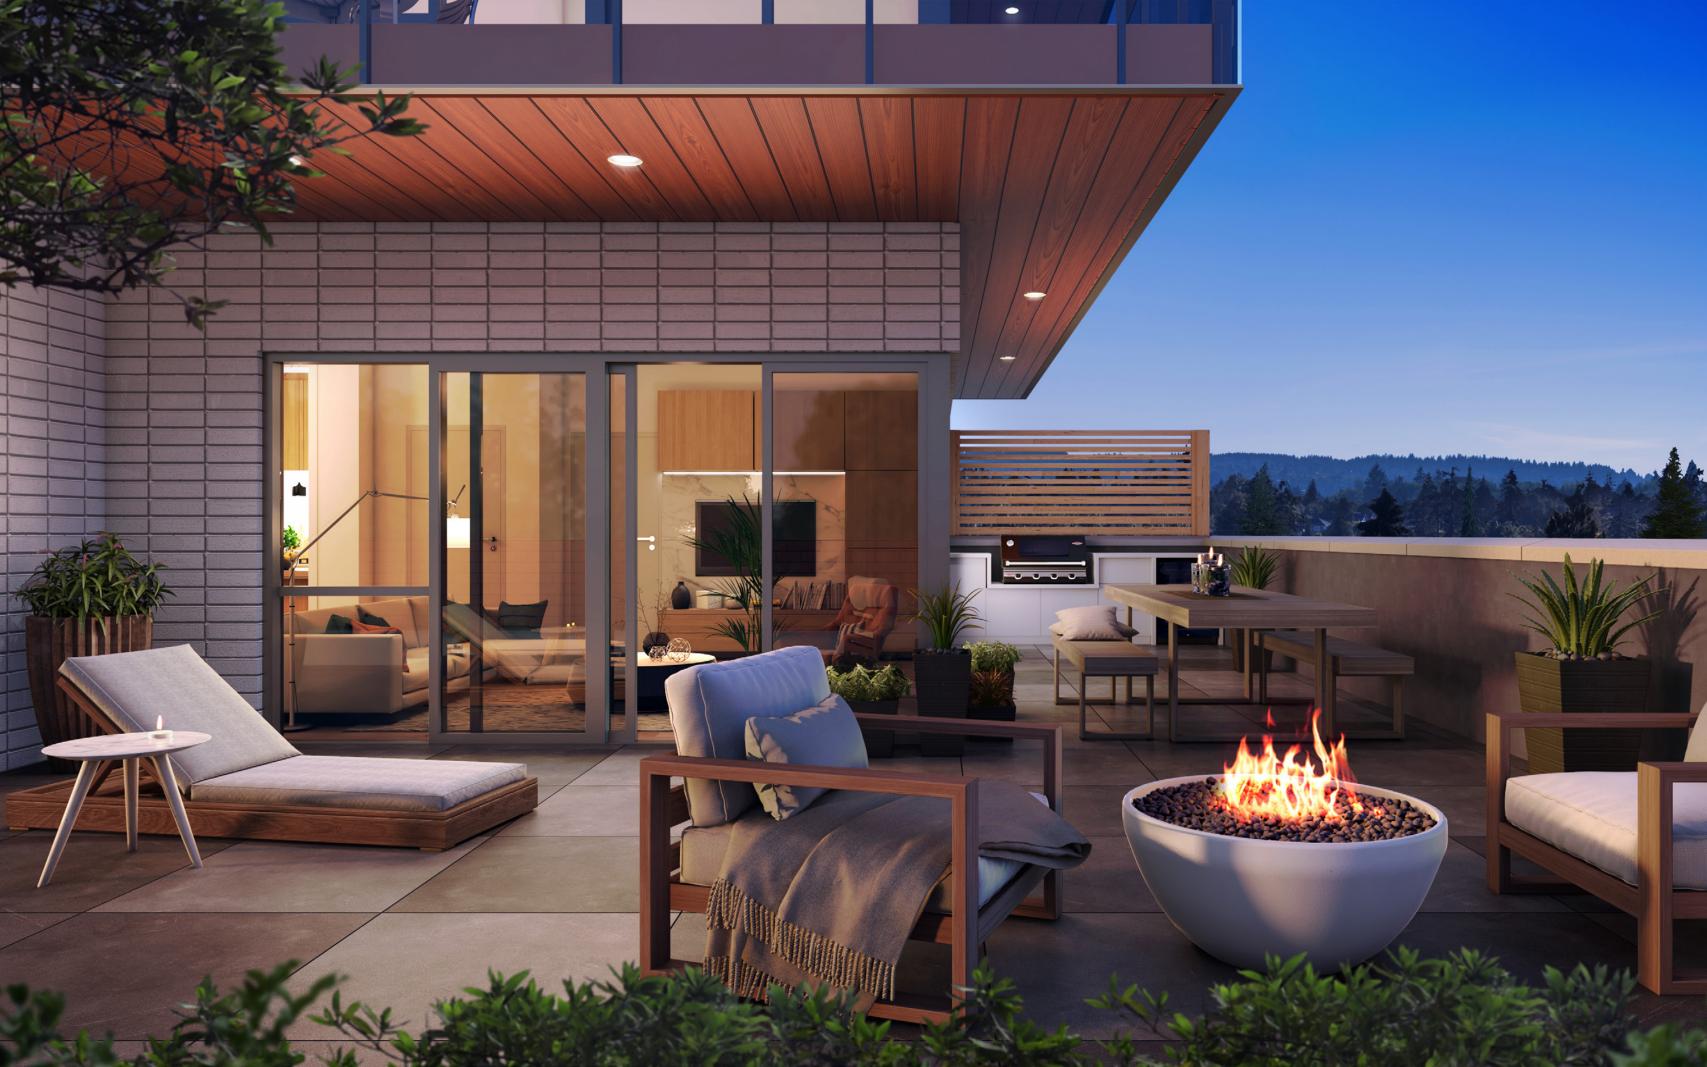

#### THE ESSENCE OF LUXURY LIVING

- Henry by Homei Properties is a luxurious six-storey concrete community located in the heart of Vancouver, next to the world-renowned Queen Elizabeth Park and steps from premium shopping at Oakridge Centre
- A limited collection of 48 residences ranging from spacious studios to three-bedroom homes
- Stunning architecture by award-winning GBL Architects brings together modern design with natural elements in West Coast Contemporary style
- Large private balconies and terraces\* are perfect for entertaining while overlooking breathtaking panoramas of the park, city, and mountains
- \*In select homes

#### **EXCELLENCE IN DESIGN**

- Homes intelligently designed to be intuitive and inviting, creating space that is functional and stylish
- Elegant interiors curated by Portico Design Group in your choice of two colour palettes
- Engineered hardwood flooring brings natural warmth to the main living area and bedrooms; carpeting option available in bedrooms
- Overheight ceilings and expansive windows create a spacious and airy ambience allowing natural light to flow in
- Roller shades on windows offer privacy with a sleek finish that is simple to maintain
- 24" Blomberg front load washer and dryer with ventless heat pump technology