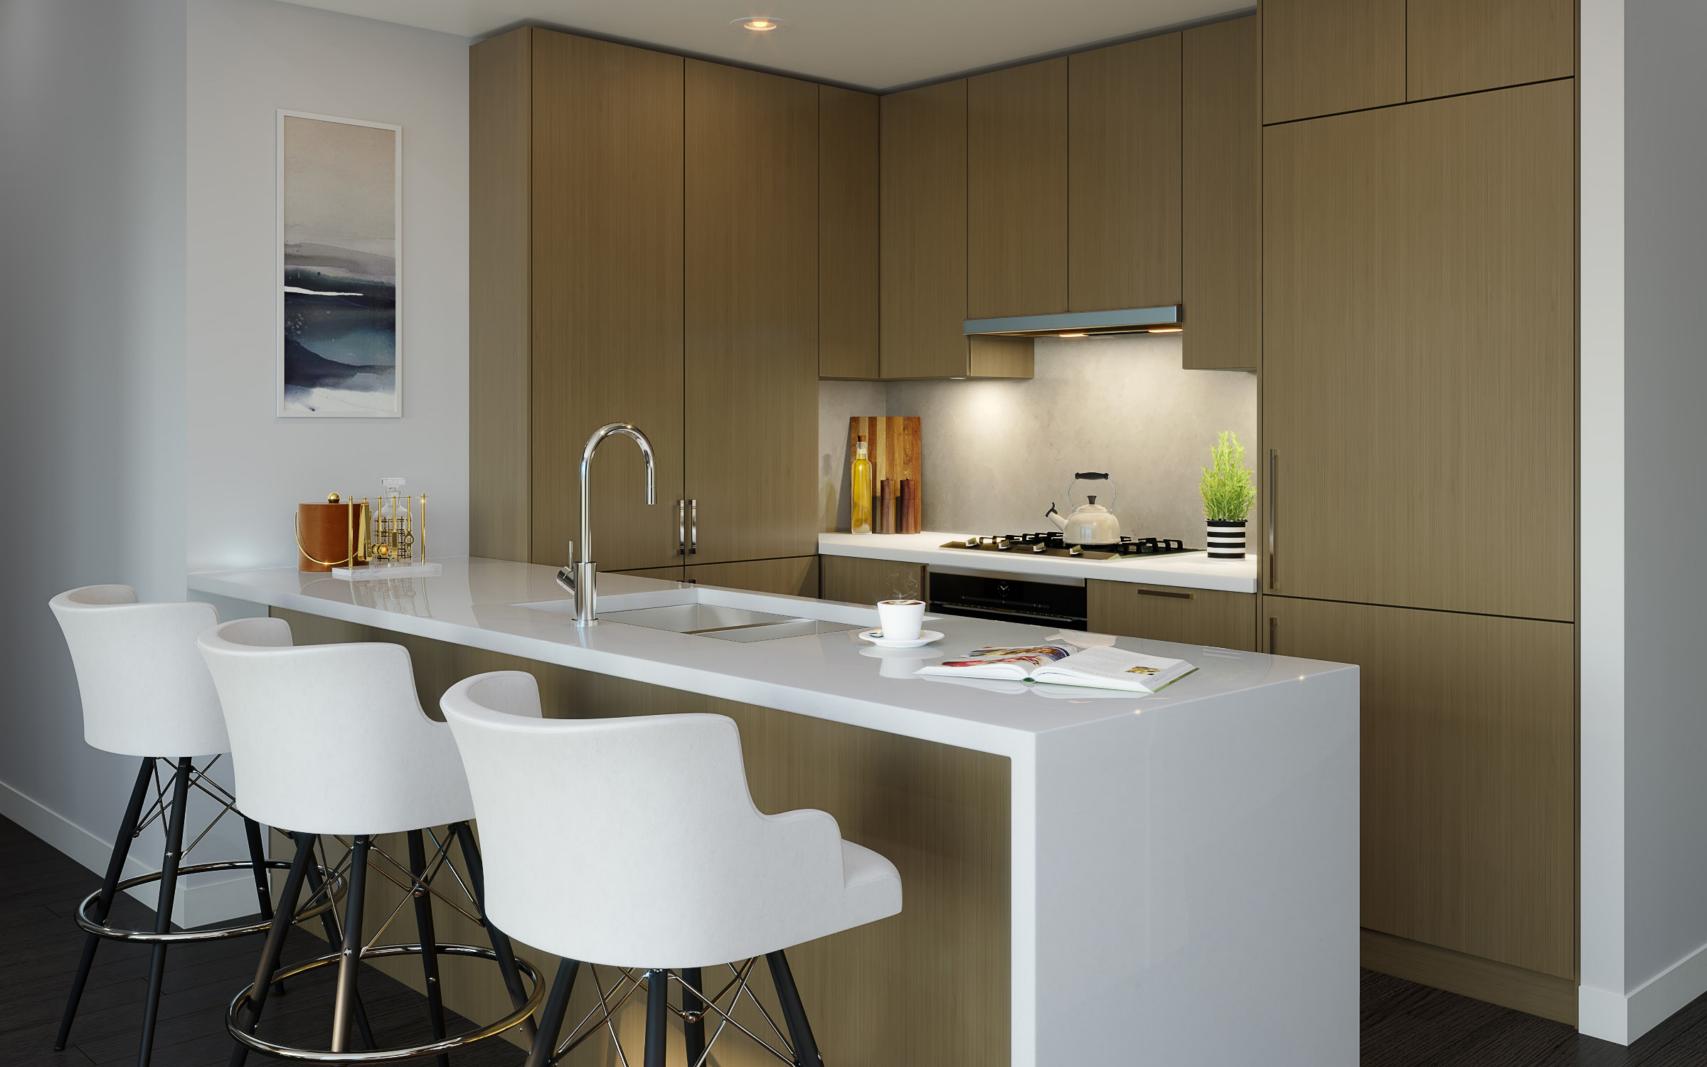

#### KITCHENS THAT SIZZLE

- Modern flat panel wood-veneer cabinetry with European chrome cabinet pulls comes in your choice of Light or Dark
- Prep with finesse on engineered stone polished white 1 ¼" quartz countertops
- Marble-style porcelain backsplash offers timeless style with contemporary appeal; polished limestone and natural marble options available
- Oliveri stainless steel double sink with Hansgrohe high-arc pull down spray faucet
- Full-size stainless steel Panasonic microwave with trim kit
- Premium Miele stainless steel appliance package including:
- 30" fully integrated Energy Star refrigerator with bottom mount freezer\*†
- 30" convection oven\*
- 30" gas cooktop with cast iron grates, wok burner, and hood fan\*
- 24" fully integrated Energy Star full size dishwasher
- \*24" in A/B/B2 plans
- †36" in townhomes