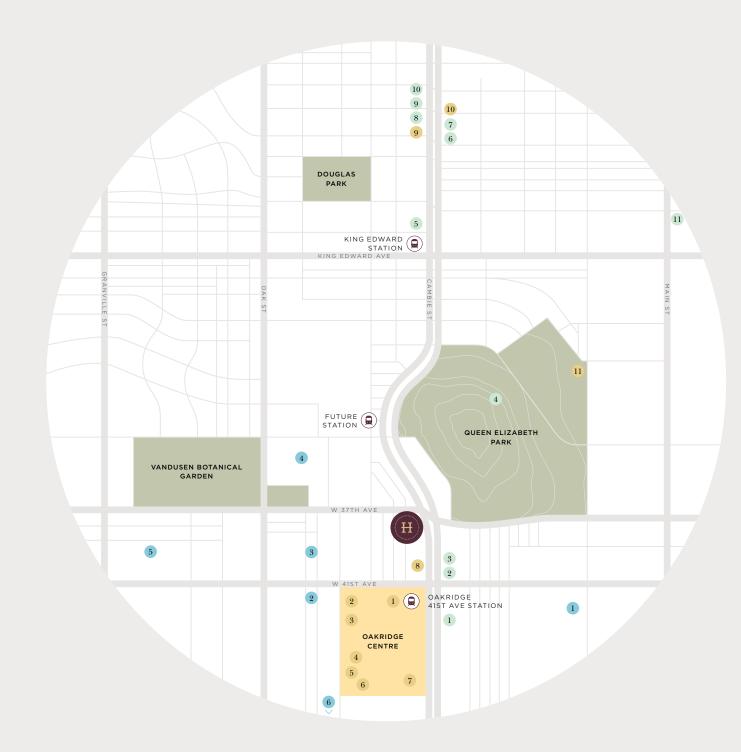

# All Comes Together

#### SHOPPING

- 1 Crate and Barrel
- 2 Hudson's Bay
- 3 Apple Store
- 4 Coach
- 5 Kin's Farm Market
- 6 Safeway
- 7 Lululemon
- 8 Signature BC Liquor Store
- 9 Choices Markets Cambie
- 10 Walrus
- 11 Vancouver Farmers Market

#### RESTAURANTS

- 1 Samurai Sushi House
- 2 Mimibuloveme
- 3 Starbucks
- 4 Seasons in the Park
- 5 Landmark Hotpot House
- 6 New Town Bakery
- 7 Soho Tea Room
- 8 JJ Bean Cambie
- 9 Sorella
- 10 BierCraft Bistro
- 11 Sun Sui Wah

#### SCHOOLS

- 1 Sir William Van Horne Elementary
- 2 King David High School
- 3 École Rose-Des-Vents
- 4 Eric Hamber Secondary School
- 5 Vancouver College
- 6 Annie B. Jamieson Elementary